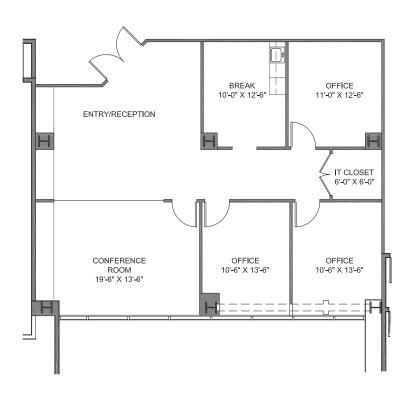

## **Property Highlights**

- Fully Furnished
- Highly Efficient Creative Space
- 3 Private Offices, Reception Room, Conference Room, and Kitchen
- FF & E Available
- Numerous Restaurants, Retail and Hotel amenities within Walking Distance

SIZE:

Approximately ± 1,850 RSF

RENTAL RATE:

\$3.20/sf mo. FSG

AVAILABILITY:

Immediate

SUBLEASE TERM:

Caleb Hodge