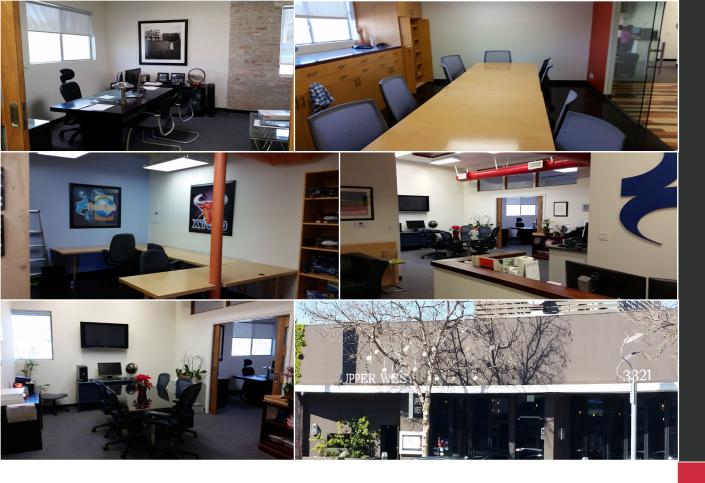

## **Property Highlights**

- One Large Private Office with Exposed Brick
- Beautiful Conference Room with Sliding Glass Door
- Separate Large Open Work Areas Throughout the Suite
- Within Walking Distance to Upper West, Trader Joes, Banks, and other Amenities
- Furniture with Desks, Bookshelves and Tables with Wheels Negotiable
- High Ceilings with Beautiful Exposed HVAC Ducting
- Nice Finishes

SIZE: Approximately ± 1,975 RSF

RENTAL \$2.65/psf mo. FSG

**AVAILABILITY:** May 1,2019

SUBLEASE TERM: 3 Years - Through April 30, 2022

**N**AICapital

No warranty, express or implied, is made as to the accuracy of the information contained herein. This information is submitted subject to errors, omissions, change of price, rental or other conditions, withdrawal without notice, and is subject to any special listing conditions imposed by our principals. Cooperating brokers, buyers, tenants and other parties who receive this document should not rely on it, but should use it as a starting point of analysis, and should independently confirm the accuracy of the information contained herein through a due diligence review of the books, records, files and documents that constitute reliable sources of the information described herein, Logos are for identification numposes only and may be trademarks of their respective companies. NAI Contail Inc. CAI. DRE Life 2010/99696.